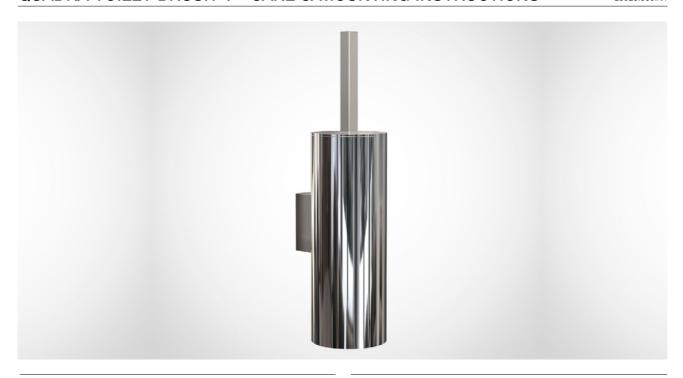

# QUADRA TOILET BRUSH 4 - CARE & MOUNTING INSTRUCTIONS

Q3023.365.XX

Material: Stainless steel, AISI 304

Design: Bønnelycke mdd Manufacturer: FROST A/S

#### Dimensions:

Height: 365 mm Diameter: Ø89 mm Projection: 114 mm