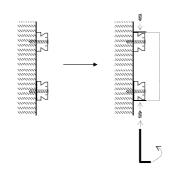

## Mounting:

Screw the brass inserts on the wall. Make sure they are mounted as illustrated. Place the product on the inserts and use the allen key to tighten the set screws.